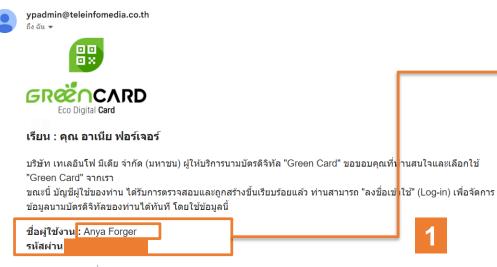

# Login with link sent via email

After getting email from admin click the link as below

https://www.yellowpages.co.th/greencard/login

Login to start using your Green Card

no-reply: Your new password (Green Card Service) กล่องจดหมาย ×

กรุณา Log-in ได้ที่ : <u>เข้าสู่ระบบ</u> สามารถดาวน์โหลดคู่มือการใช้งานได้ที่ : <u>ดาวน์โหลด</u>

ขอบพระคุณอย่างสูง ทีมงาน Green Card

Input your Username and Password in the 2 and 3 fields Click 4 to login Classification: Internal