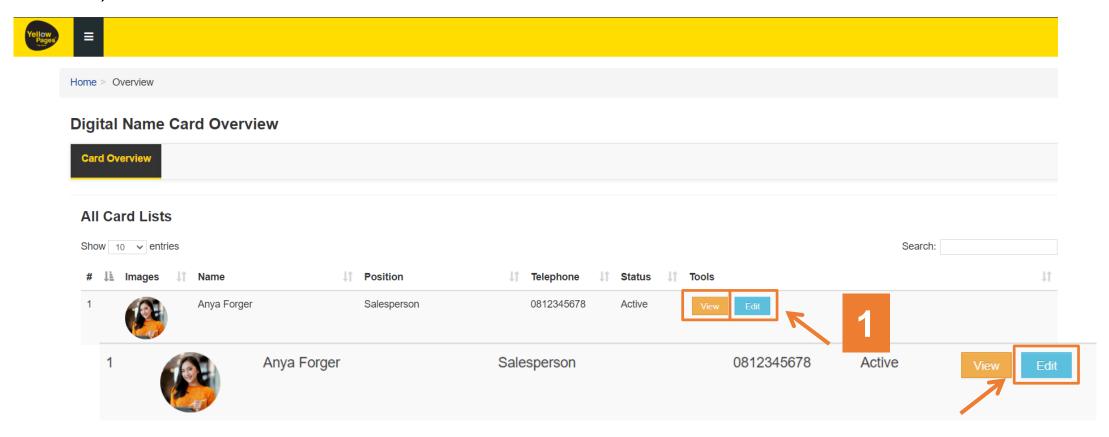

# Manage your information

- Click "Edit" to edit your information and save.
- Click "View" to view your Green Card. (after published)
- Click "Preview" to review your Green Card before publish. (Button will be available when the card is Disable)