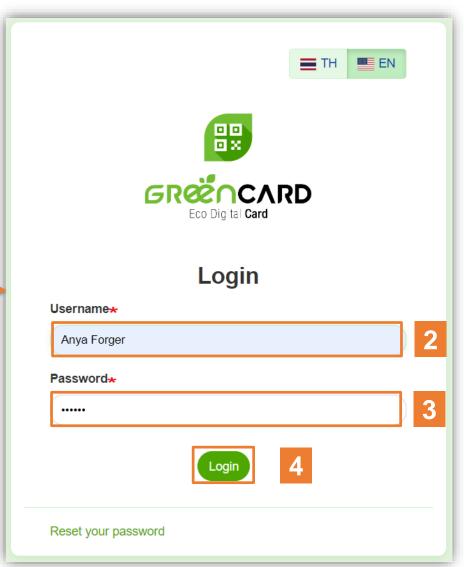

กรุณา Log-in ได้ที่ : <u>เข้าสู่ระบบ</u> สามารถดาวน์โหลดคู่มือการใช้งานได้ที่ : <u>ดาวน์โหลด</u>

ขอบพระคุณอย่างสูง ทีมงาน Green Card

Input your Username and Password in the 2 and 3 fields Click 4 to login Classification: Internal

#### Input Username / Password received from admin and login

Classification: Internal

GREENCARD Eco Digital Card

- After "Login" the page will redirect to your homepage
- Select "Digital Name Card" to get access to your Green Card Overview