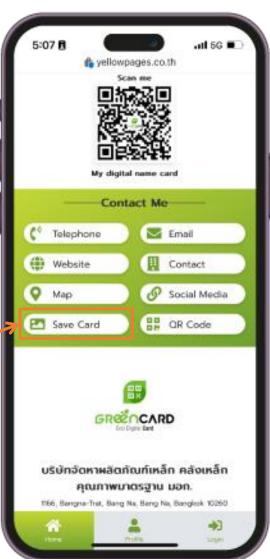

## Scan QR Code and Save to Phone

Scan QR code to see digital name card

The system will pull up the browser to show the name card

phone"

## **Save Card Function**

It'll bring up the preview of Digital Name Card