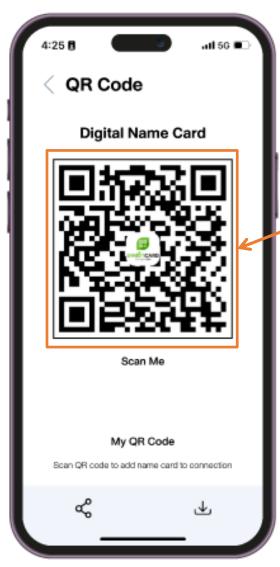

## Scan QR Code and Save to Phone

Scan QR code to see digital name card

The system will pull up the browser to show the name card

phone"