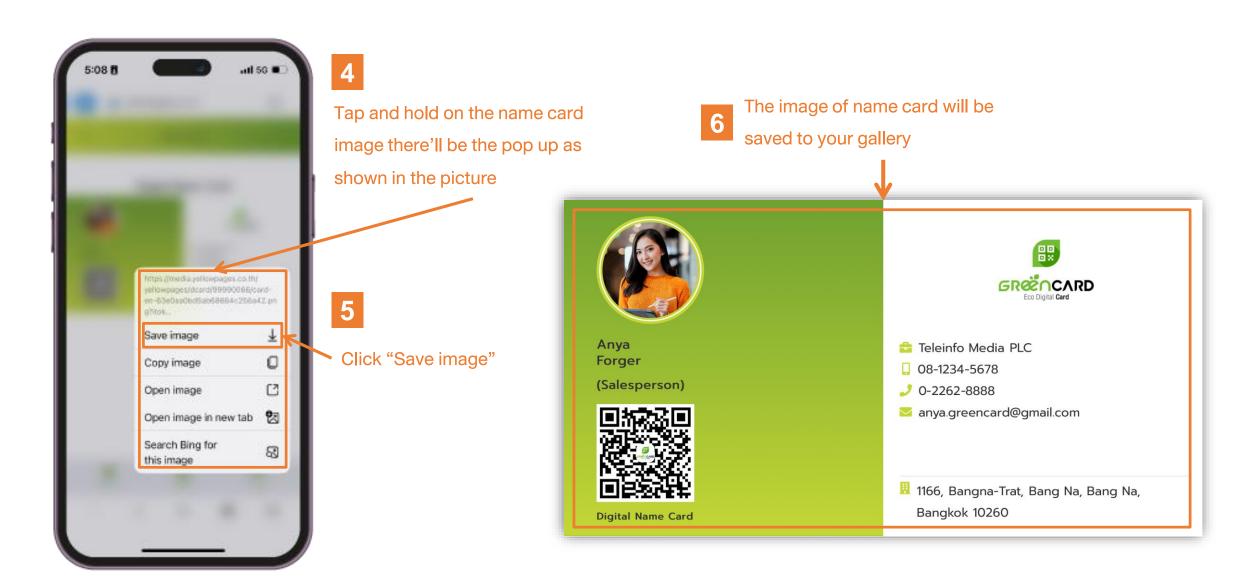

### Save Card Function

แจ้งปัญหาการใช้งาน Green Card (Operation Support)

Digital Media Business

Tel.: 0-2262-8855

Email: info@teleinfomedia.co.th

Scan me