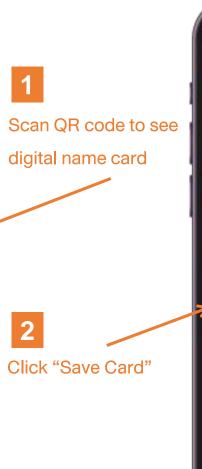

## Scan QR Code and Save to Phone

Scan QR code to see digital name card

The system will pull up the browser to show the name card

phone"

### Scan QR Code and Save to Phone

Review the information and click "Done" The information from the Name Card will be stored in your phone's contact