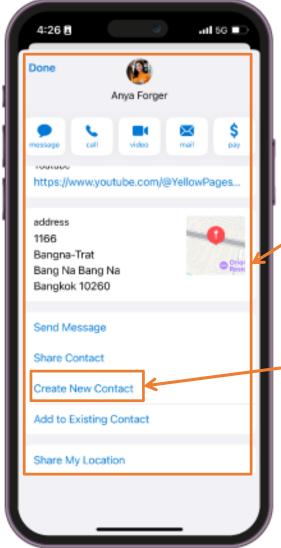

### Scan QR Code and Save to Phone

Review the information and click "Done" The information from the Name Card will be stored in your phone's contact