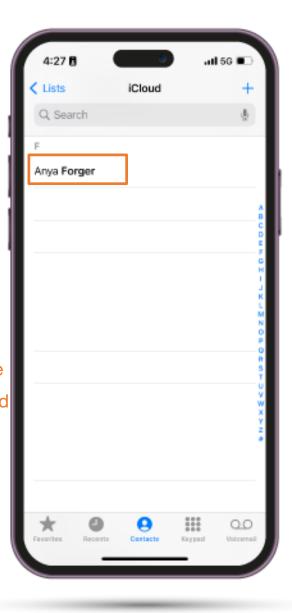

### Scan QR Code and Save to Phone

Review the information and click "Done" The information from the Name Card will be stored in your phone's contact