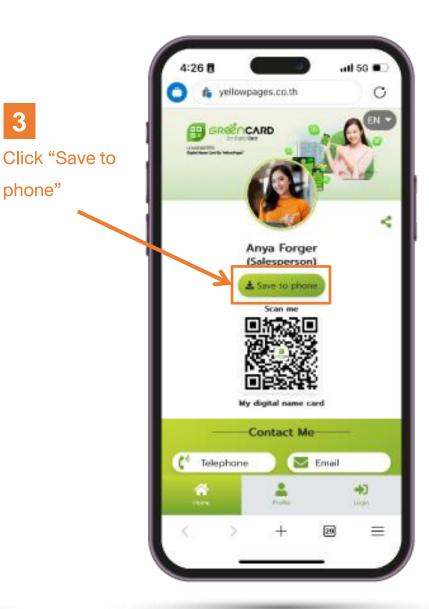

## Scan QR Code and Save to Phone

Scan QR code to see digital name card

The system will pull up the browser to show the name card

phone"

### Save Card Function

แจ้งปัญหาการใช้งาน Green Card (Operation Support)

Digital Media Business

Tel.: 0-2262-8855

Email: info@teleinfomedia.co.th

Scan me