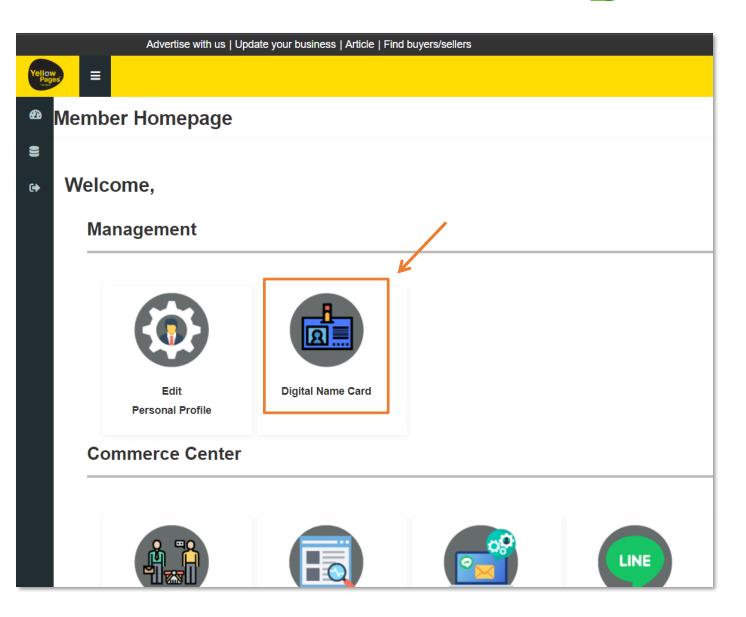

#### Input Username / Password received from admin and login

Classification: Internal

GREENCARD Eco Digital Card

- After "Login" the page will redirect to your homepage
- Select "Digital Name Card" to get access to your Green Card Overview