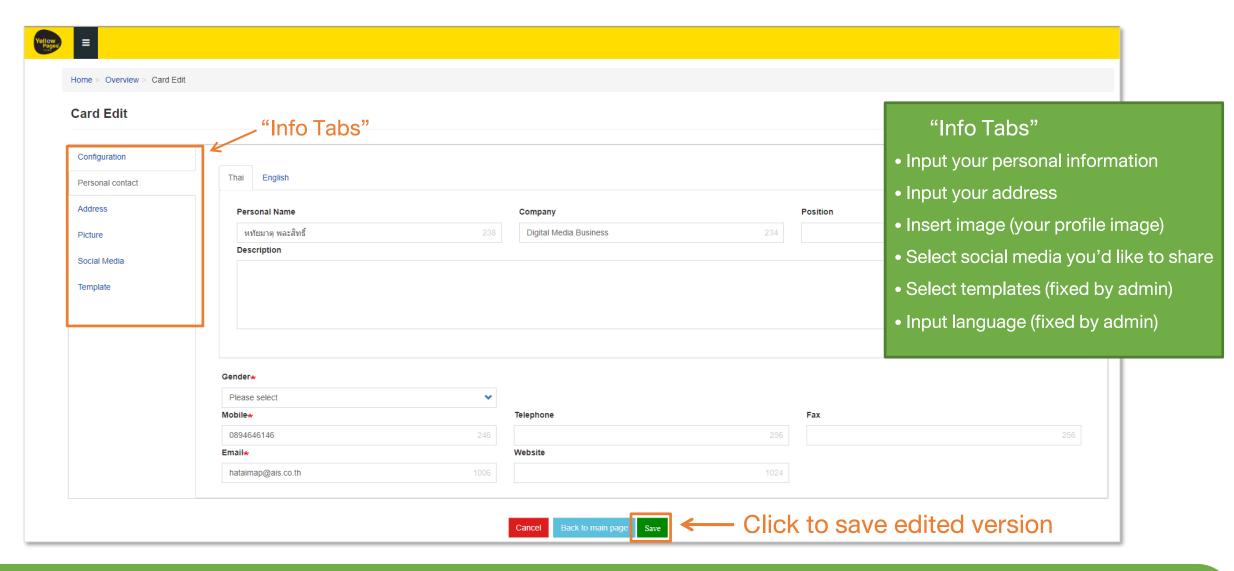

## Manage Information

• You can input your information in each "Info Tabs" and click "Save"