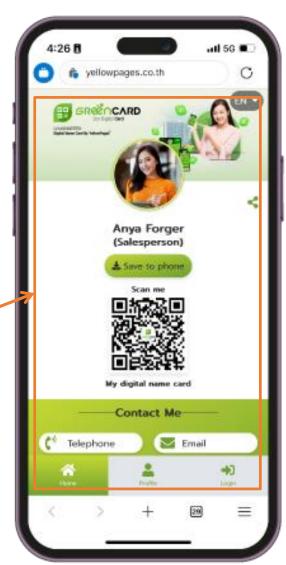

## Scan QR Code and Save to Phone

Scan QR code to see digital name card

The system will pull up the browser to show the name card

phone"

## **Save Card Function**

It'll bring up the preview of Digital Name Card