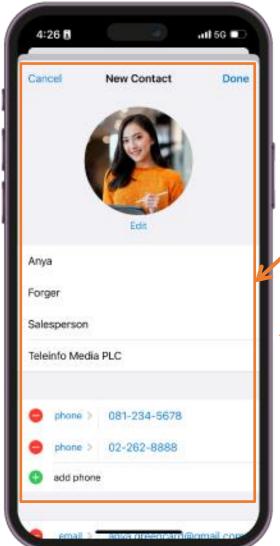

### Scan QR Code and Save to Phone

Review the information and click "Done" The information from the Name Card will be stored in your phone's contact