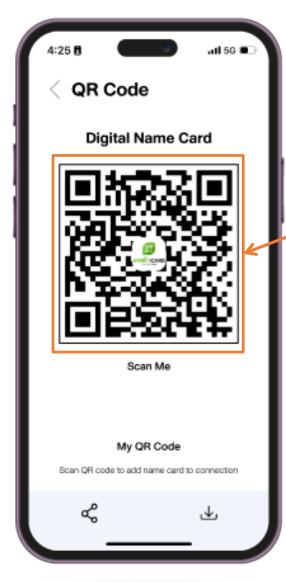

## Scan QR Code and Save to Phone

Scan QR code to see digital name card

The system will pull up the browser to show the name card

phone"