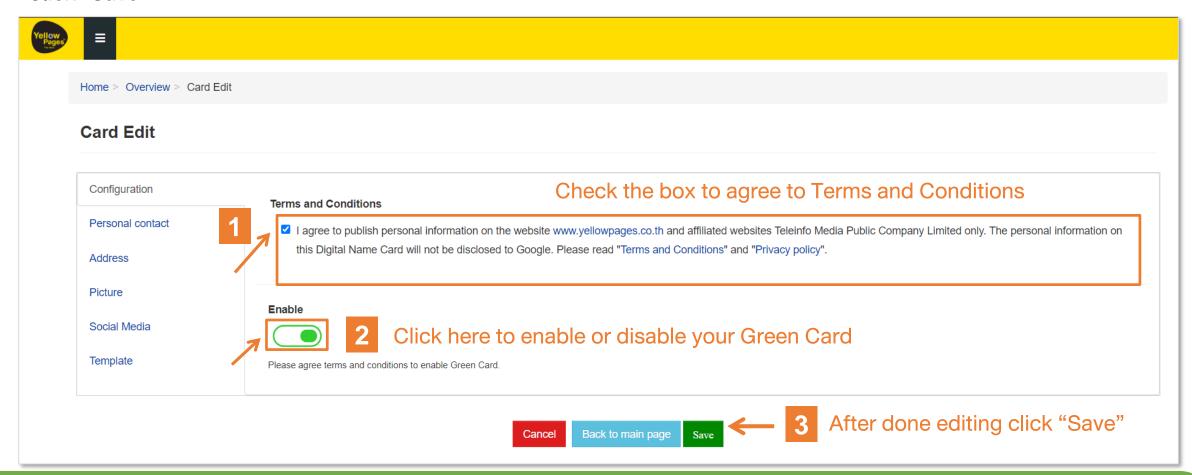

#### Consent & Publish

- Navigate to "Terms and Conditions" in Configuration menu, and check the box to give consent
- Choose to "Enable" your Green Card once you've filled in all the information or "Disable" if not ready to make your Green Card live
- Click "Save"