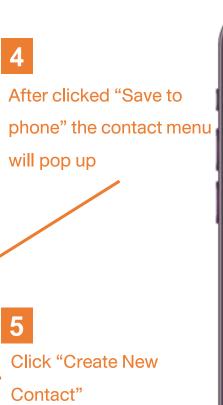

### Scan QR Code and Save to Phone

Review the information and click "Done" The information from the Name Card will be stored in your phone's contact