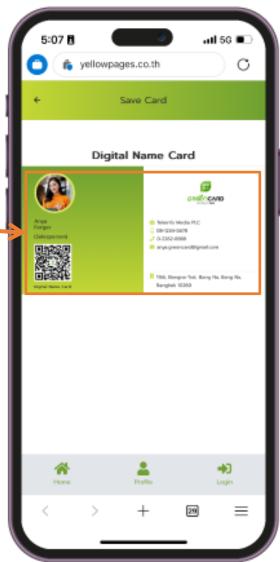

ilable when the card is Disable)



## Manage Information



• You can input your information in each "Info Tabs" and click "Save"



#### Consent & Publish



- Navigate to "Terms and Conditions" in Configuration menu, and check the box to give consent
- Choose to "Enable" your Green Card once you've filled in all the information or "Disable" if not ready to make your Green Card live
- Click "Save"



## Scan QR Code and Save to Phone





Scan QR code to see digital name card

The system will pull up the browser to show the name card



phone"



### Scan QR Code and Save to Phone









Review the information and click "Done" The information from the Name Card will be stored in your phone's contact



## **Save Card Function**









It'll bring up the preview of Digital Name Card



### Save Card Function













แจ้งปัญหาการใช้งาน Green Card (Operation Support)

Digital Media Business

Tel.: 0-2262-8855

Email: info@teleinfomedia.co.th

Scan me