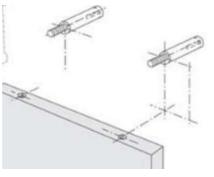

**Step 3** Installation Method :

-Accurately locate the position of the hole.

-Drill a hole of appropriate depth and thickness according to the size of anchor bolt.

-Insert the expansion bolt into the hole.

*-Insert the anchor in the angle to match the hole in the stone. -Drill the stone and tighten the bracket by epoxy.* 

-Start from corner of the wall leaving a minimum gap of 2mm. -Place the the stone and tighten the bolts properly.