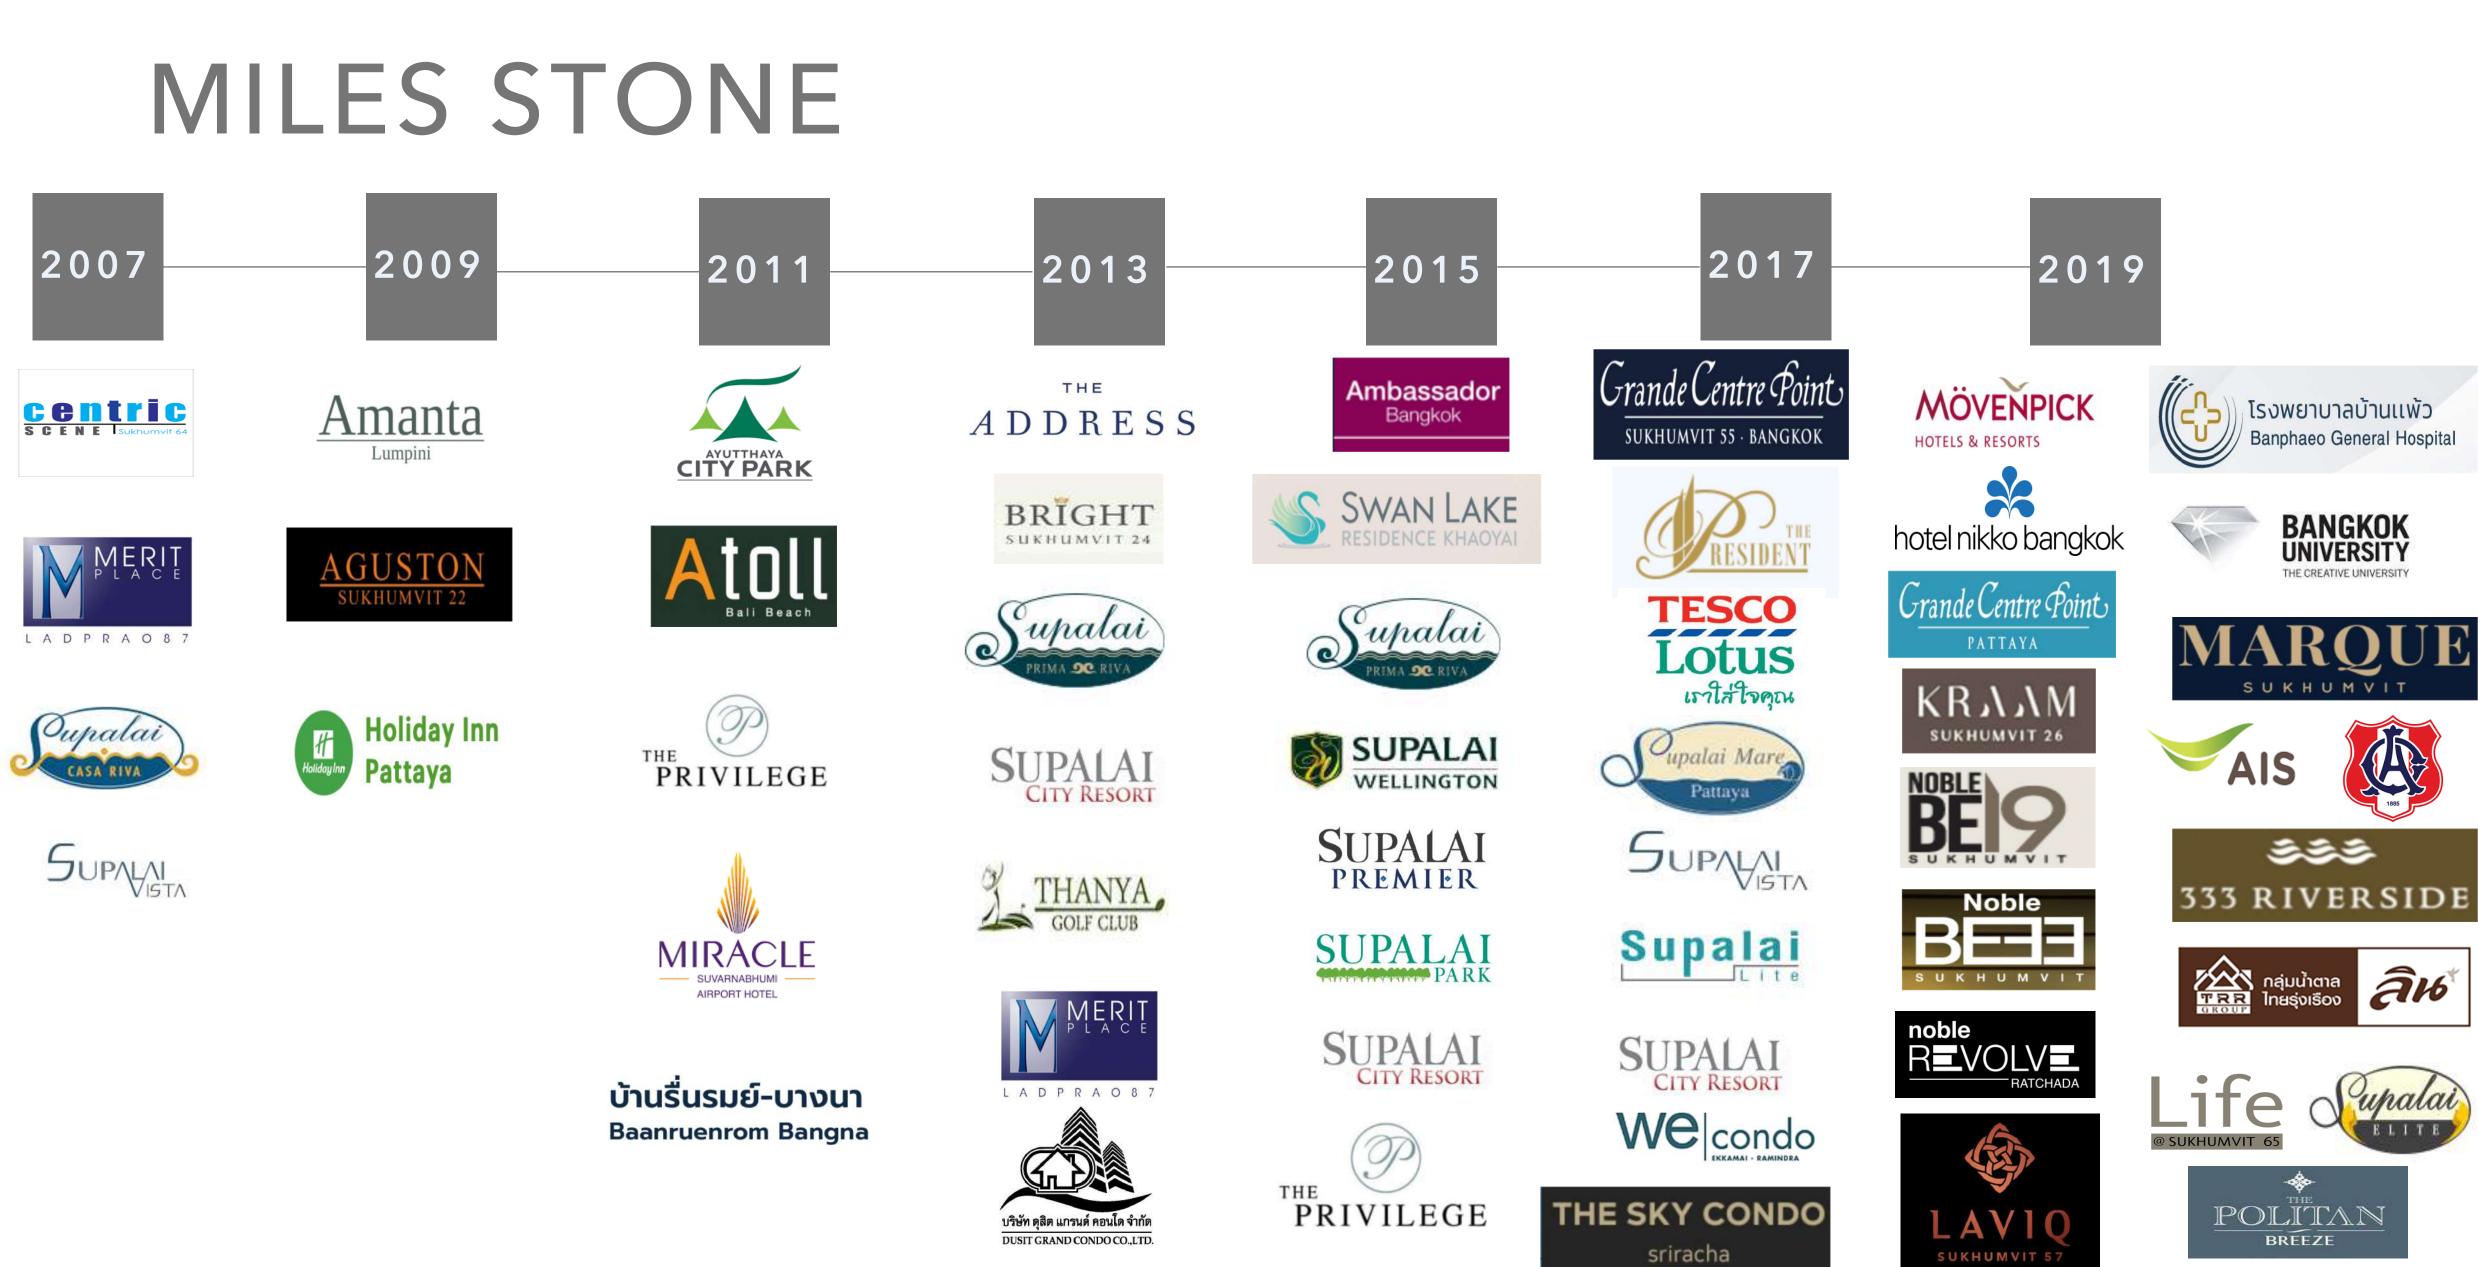

# AD'S BIZ STONES AND DÉCOR CO., LTD.

Marbles are perhaps one of the most beautiful natural resources in existence. This is why Ad's Biz Stone came into existence in 2007 as a stone manufacturing and fitting company with the sole purpose to bring nature's best at your household.

Over 100 projects and 14 years in experience by Professional and Responsible team. We proud to make you dream come true, living in the most beauty stone in your style. **AD'S BIZ STONES** 

Office Building