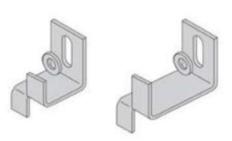

#### On Concrete Wall Structure

**Step 1** Selection on Material : The stainless brackets and anchor bolt.

**Step 2** Site Preparation :

-Clean all the dirt from the surface of the wall. -Make sure it is properly dried up and the surface is not friable so that the pin could be firmly fixed in the hole drilled.

**Step 3** Installation Method :

-Accurately locate the position of the hole.

-Drill a hole of appropriate depth and thickness according to the size of anchor bolt.

-Insert the expansion bolt into the hole.

*-Insert the anchor in the angle to match the hole in the stone. -Drill the stone and tighten the bracket by epoxy.* 

-Start from corner of the wall leaving a minimum gap of 2mm. -Place the the stone and tighten the bolts properly.

-Similarly clad the entire wall.

\*Bracket size depend on finishing space.