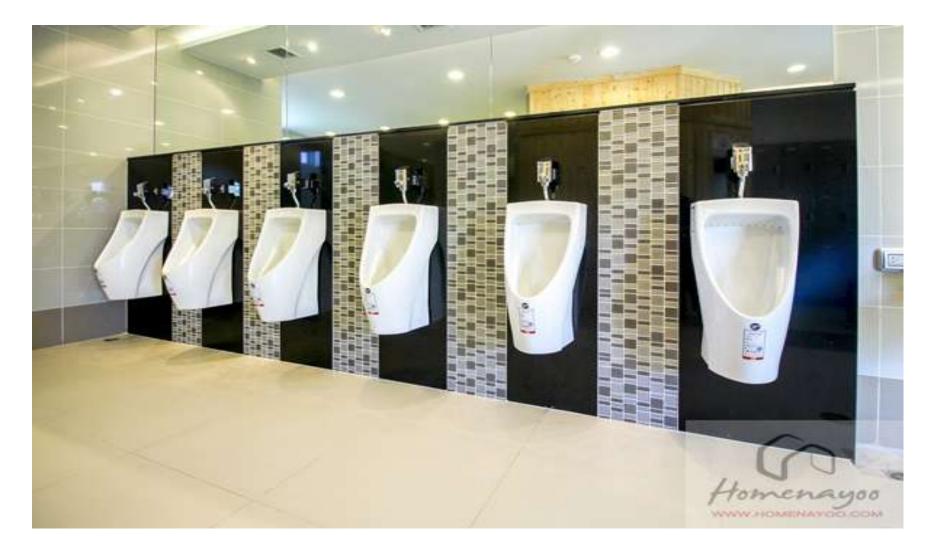

ECT COORDINATOR** 



# AD'S BIZ STONES AND DÉCOR CO., LTD.



Marbles are perhaps one of the most beautiful natural resources in existence. This is why Ad's Biz Stone came into existence in 2007 as a stone manufacturing and fitting company with the sole purpose to bring nature's best at your household.

Over 100 projects and 14 years in experience by Professional and Responsible team. We proud to make you dream come true, living in the most beauty stone in your style. **AD'S BIZ STONES** 



Office Building











### GRAND CENTER POINT THONGLOR









### 333 RIVERSIDE









### LAVIQ













### NOBLE BE19











### NOBLE BE33











### MARQUE39













### SUPALAI ELITE SATHORN















### GRAND CENTERPOINT PATTAYA







### SUPALAI MARE PATTAYA









### AMANTA LUMPINI



### CHINESE TEMPLE RAMA9





### AIS TRAINING ARENA





# METHOD INSTALLATION DRY PROCESS

#### On Concrete Wall Structure

**Step 1** Selection on Material : The stainless brackets and anchor bolt.





**Step 2** Site Preparation :

-Clean all the dirt from the surface of the wall. -Make sure it is properly dried up and the surface is not friable so that the pin could be firmly fixed in the hole drilled.

**Step 3** Installation Method :

-Accurately locate the position of the hole.

-Drill a hole of appropriate depth and thickness according to the size of anchor bolt.

-Insert the expansion bolt into the hole.

*-Insert the anchor in the angle to match the hole in the stone. -Drill the stone and tighten the bracket by epoxy.* 

-Start from corner of the wal