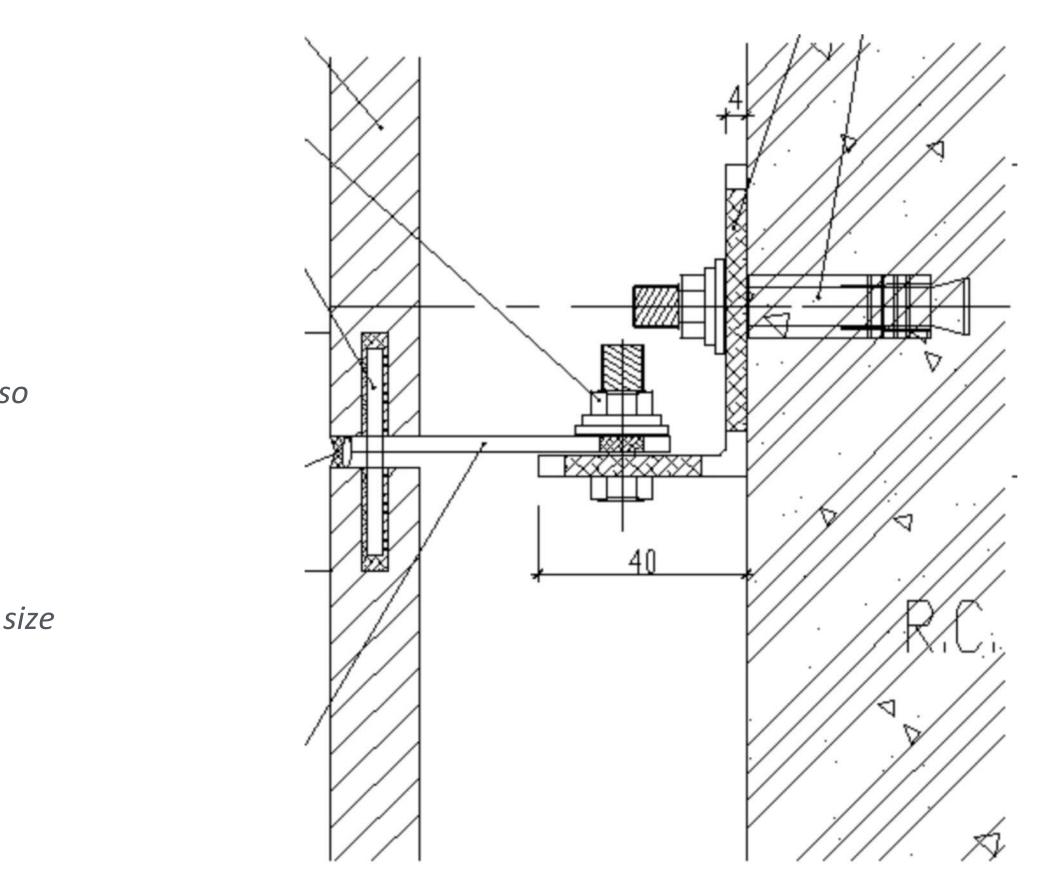

#### On Concrete Wall Structure

**Step 1** Selection on Material : The stainless brackets and anchor bolt.

**Step 2** Site Preparation :

-Clean all the dirt from the surface of the wall. -Make sure it is properly dried up and the surface is not friable so that the pin could be firmly fixed in the hole drilled.

**Step 3** Installation Method :

-Accurately locate the position of the hole.

-Drill a hole of appropriate depth and thickness according to the size of anchor bolt.

-Insert the expansion bolt into the hole.

*-Insert the anchor in the angle to match the hole in the stone. -Drill the stone and tighten the bracket by epoxy.* 

-Start from corner of the wall leaving a minimum gap of 2mm. -Place the the stone and tighten the bolts properly.

-Similarly clad the entire wall.

\*Bracket size depend on finishing space.