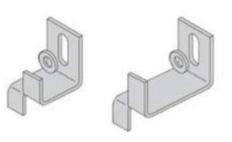

#### On Frame Structure

**Step 1** Selection on Material : The stainless brackets.

**Step 2** Site Preparation :

-Set a main and support frame wall. -Make sure it is properly stable.

**Step 3** Installation Method :

-Accurately locate the position of support frame. -Drill the stone and tighten the bracket by epoxy. -Start from corner of the frame wall leaving a minimum gap of 2mm. -Place the stone and tighten the bracket with support frame properly.

-Similarly clad the entire wall.

\*Bracket size depend on finishing space. \*\*Support frame depend on stone size.

**AD'S BIZ STONES** 