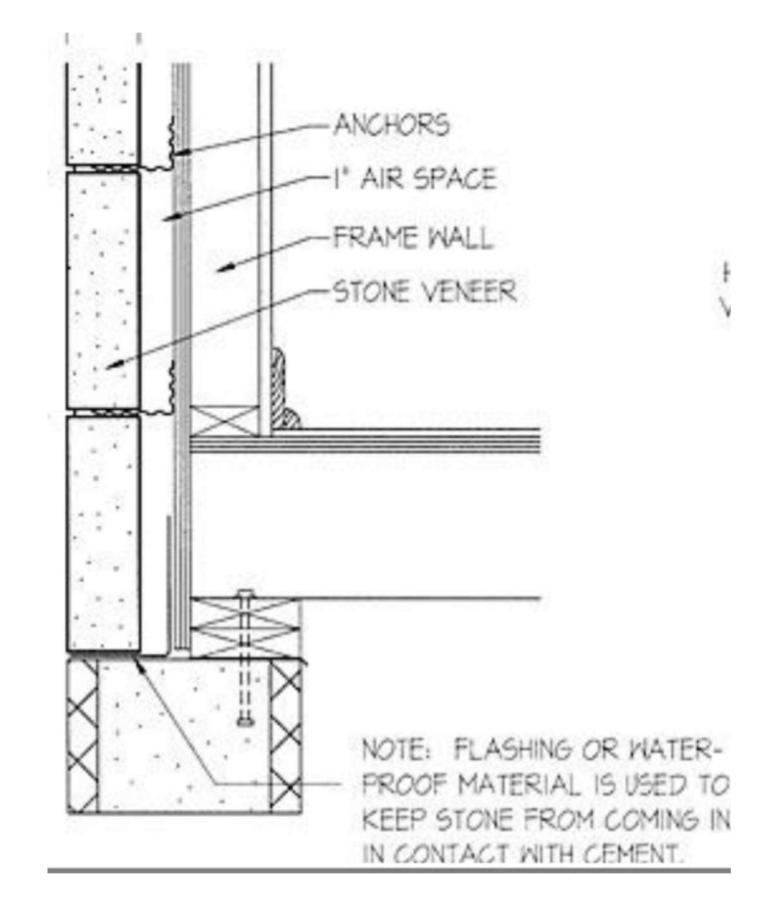

### METHOD INSTALLATION DRY PROCESS

#### On Frame Structure

**Step 1** Selection on Material : The stainless brackets.

**Step 2** Site Preparation :

-Set a main and support frame wall. -Make sure it is properly stable.

**Step 3** Installation Method :

-Accurately locate the position of support frame. -Drill the stone and tighten the bracket by epoxy. -Start from corner of the frame wall leaving a minimum gap of 2mm. -Place the stone and tighten the bracket with support frame properly.

-Similarly clad the entire wall.

\*Bracket size depend on finishing space. \*\*Support frame depend on stone size.

**AD'S BIZ STONES** 