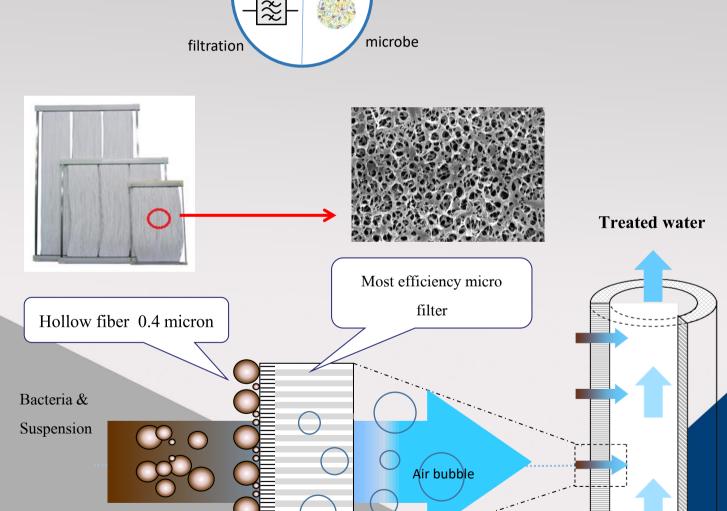

### **PTS (Purify Treatment System)**

Highly efficient, stable, and highly flexible wastewater treatment system to improve or replace the old system Purify Treatment System (PTS) wastewater treatment system will guarantee customer all biological waste water result to meet environmental legal standard

oxygen

O<sup>2</sup>

Waste Water

System specially desired to combined Oxygen + Filtration + Microbe to work together as working unit to treat all biological waste water up to customers conditions requirement.

## **Purify Treatment System (PTS)**

Stable Biological Treatment Process

Absolute Solid-Liquid
Separation