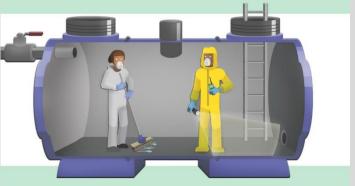

#### **CONFINED SPACES**

- Limited entrance and exit
- Lack of ventilate condition for hygienic and safe

#### Such as:

Tunnel, Cave, Pond, Pit hole, Underground basement, Vault room, Oil tank, Fermentation Tank, Silo or any other work areas or spaces which under law and regulation.

### **Safety Equipment & Tools**