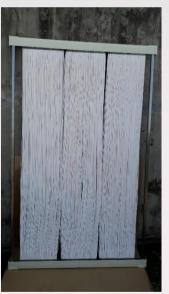

### **PTS (Purify Treatment System)**

Highly efficient, stable, and highly flexible wastewater treatment system to improve or replace the old system Purify Treatment System (PTS) wastewater treatment system will guarantee customer all biological waste water result to meet environmental legal standard

oxygen

O<sup>2</sup>

Waste Water

System specially desired to combined Oxygen + Filtration + Microbe to work together as working unit to treat all biological waste water up to customers conditions requirement.

## **Purify Treatment System (PTS)**

Stable Biological Treatment Process

Absolute Solid-Liquid
Separation