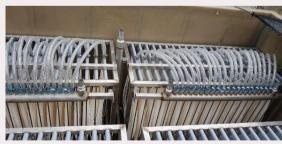

### **PTS (Purify Treatment System)**

Highly efficient, stable, and highly flexible wastewater treatment system to improve or replace the old system Purify Treatment System (PTS) wastewater treatment system will guarantee customer all biological waste water result to meet environmental legal standard

oxygen

O<sup>2</sup>

Waste Water

System specially desired to combined Oxygen + Filtration + Microbe to work together as working unit to treat all biological waste water up to customers conditions requirement.

## **Purify Treatment System (PTS)**

Stable Biological Treatment Process

Absolute Solid-Liquid
Separation