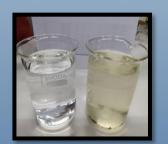

### **PTS (Purify Treatment System)**

Highly efficient, stable, and highly flexible wastewater treatment system to improve or replace the old system Purify Treatment System (PTS) wastewater treatment system will guarantee customer all biological waste water result to meet environmental legal standard

## **Purify Treatment System (PTS)**

Stable Biological Treatment Process

Absolute Solid-Liquid
Separation