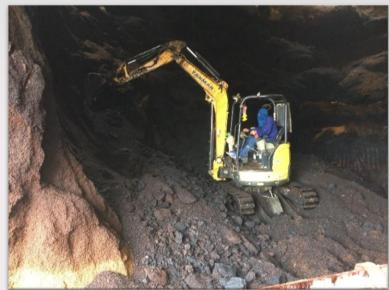

#### Such as:

Tunnel, Cave, Pond, Pit hole, Underground basement, Vault room, Oil tank, Fermentation Tank, Silo or any other work areas or spaces which under law and regulation.

### Confined space with new installation or improve piping

We also provided survey & inspection services for customer who required for fully check all deteriorated areas after finished cleaning and discharge process for furthermore repair or improvement of Tank or Silo .... Etc.