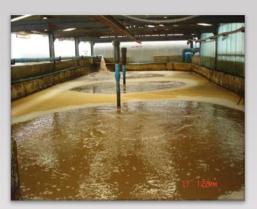

### **WASTE WATER TREATMENT**

- System Design
- > Improvement System
- Start up System
- > Fabrication & Erection
- Maintenance & Modify
- Consultant

### **PTS (Purify Treatment System)**

Highly efficient, stable, and highly flexible wastewater treatment system to improve or replace the old system Purify Treatment System (PTS) wastewater treatment system will guarantee customer all biological waste water result to meet environmental legal standard

oxygen

O<sup>2</sup>

Waste Water

System specially desired to combined Oxygen + Filtration + Microbe to work together as working unit to treat all biological waste water up to customers conditions requirement.