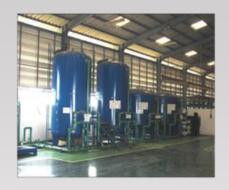

### **PTS (Purify Treatment System)**

Highly efficient, stable, and highly flexible wastewater treatment system to improve or replace the old system Purify Treatment System (PTS) wastewater treatment system will guarantee customer all biological waste water result to meet environmental legal standard

## **Purify Treatment System (PTS)**

Stable Biological Treatment Process

Absolute Solid-Liquid
Separation