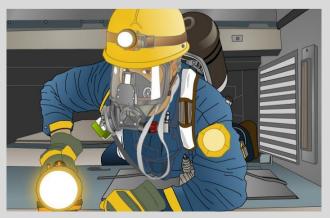

### **CONFINED SPACE WORKING**

Aglow (Thailand) is the specialist in confined space working with standard of The Ministry of Labor and Social Welfare's training course and providing the wide range of confined space working.

#### **CONFINED SPACES**

- Limited entrance and exit
- Lack of ventilate condition for hygienic and safe

#### Such as:

Tunnel, Cave, Pond, Pit hole, Underground basement, Vault room, Oil tank, Fermentation Tank, Silo or any other work areas or spaces which under law and regulation.