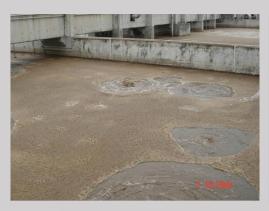

### **WASTE WATER TREATMENT**

- System Design
- > Improvement System
- Start up System
- > Fabrication & Erection
- Maintenance & Modify
- Consultant

### **PTS (Purify Treatment System)**

Highly efficient, stable, and highly flexible wastewater treatment system to improve or replace the old system Purify Treatment System (PTS) wastewater treatment system will guarantee customer all biological waste water result to meet environmental legal standard

oxygen

O<sup>2</sup>

Waste Water

System specially desired to combined Oxygen + Filtration + Microbe to work together as working unit to treat all biological waste water up to customers conditions requirement.