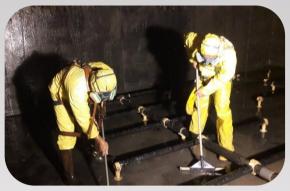

### **CONFINED SPACE WORKING**

Aglow (Thailand) is the specialist in confined space working with standard of The Ministry of Labor and Social Welfare's training course and providing the wide range of confined space working.

### Confined space with new installation or improve piping

We also provided survey & inspection services for customer who required for fully check all deteriorated areas after finished cleaning and discharge process for furthermore repair or improvement of Tank or Silo .... Etc.