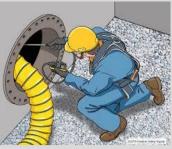

#### **CONFINED SPACES**

- Limited entrance and exit
- Lack of ventilate condition for hygienic and safe

#### Such as:

Tunnel, Cave, Pond, Pit hole, Underground basement, Vault room, Oil tank, Fermentation Tank, Silo or any other work areas or spaces which under law and regulation.

### **CONFINED SPACE WORKING**

Aglow (Thailand) is the specialist in confined space working with standard of The Ministry of Labor and Social Welfare's training course and providing the wide range of confined space working.