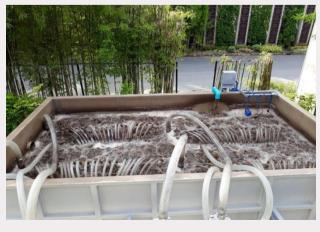

### **WASTE WATER TREATMENT**

- System Design
- > Improvement System
- Start up System
- > Fabrication & Erection
- Maintenance & Modify
- Consultant

### **PTS (Purify Treatment System)**

Highly efficient, stable, and highly flexible wastewater treatment system to improve or replace the old system Purify Treatment System (PTS) wastewater treatment system will guarantee customer all biological waste water result to meet environmental legal standard

oxygen

O<sup>2</sup>

Waste Water

System specially desired to combined Oxygen + Filtration + Microbe to work together as working unit to treat all biological waste water up to customers conditions requirement.