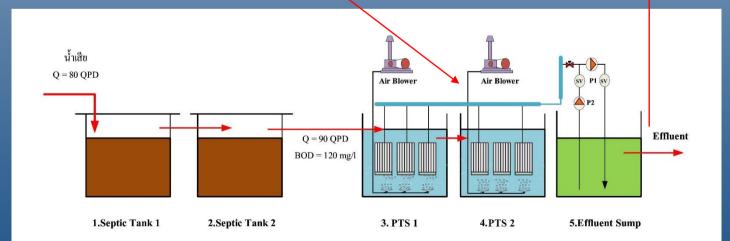

#### กระบวนการบำบัดน้ำเสีย

1. Septic Tank : เป็นบ่อหมักแบบกรองไร้อากาศ

2. Septic Tank : เป็นบ่อหมักแบบกรองไร้อากาศ

3.PTS 1 : ระบบบำบัดคุณภาพสูง

4. PTS 2 : ระบบบำบัคคุณภาพสูง

5.Effluent Sump : ถังพักน้ำใส

6.Permeate Pump (P1) : ระบายน้ำใสออกจากระบบ PTS

7.Backwash Pump (P2) : ดูดน้ำกลับเพื่อล้าง Membrane

8.Air Blower : เติมอากาศให้กับระบบ