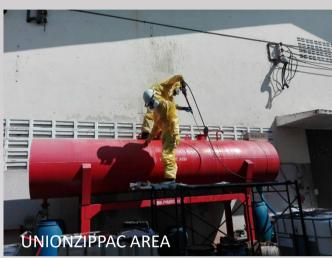

ned space with new installation or improve piping
- Confined space survey
- Design and consult waste water treatment system
- Water thank and Waste water treatment system cleaning
   & maintenance for building (Roof and under ground)
- Waste water treatment system cleaning maintenance or improvement for industrial factory

Aglow provided services and consult with team direct experiences which guarantee by confined space official certificated from Ministry of Labor and Social Welfare















#### **CONFINED SPACES**

- Limited entrance and exit
- Lack of ventilate condition for hygienic and safe

#### Such as:

Tunnel, Cave, Pond, Pit hole, Underground basement, Vault room, Oil tank, Fermentation Tank, Silo or any other work areas or spaces which under law and regulation.



















### **CONFINED SPACE WORKING**

Aglow (Thailand) is the specialist in confined space working with standard of The Ministry of Labor and Social Welfare's training course and providing the wide range of confined space working.









# **TANK & SILO CLEANING**

Cleaning powders, beans ... etc





















### Confined space with new installation or improve piping















We also provided survey & inspection services for customer who required for fully check all deteriorated areas after finished cleaning and discharge process for furthermore repair or improvement of Tank or Silo .... Etc.





Aglow (Thailand) provide a wide range of Mixing Equipment can offer the most modern and efficient technology available backed up with years of process and mechanical experience.