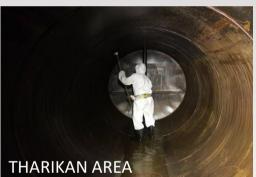

#### Such as:

Tunnel, Cave, Pond, Pit hole, Underground basement, Vault room, Oil tank, Fermentation Tank, Silo or any other work areas or spaces which under law and regulation.

### **CONFINED SPACE WORKING**

Aglow (Thailand) is the specialist in confined space working with standard of The Ministry of Labor and Social Welfare's training course and providing the wide range of confined space working.