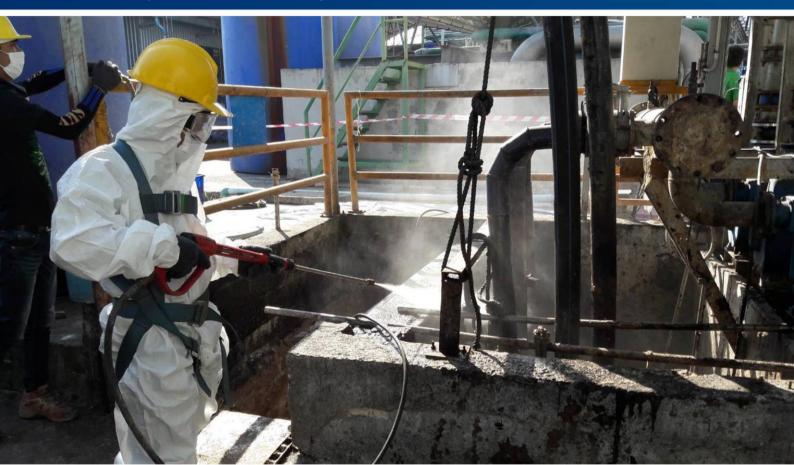

### **CONFINED SPACE WORKING**

Aglow (Thailand) is the specialist in confined space working with standard of The Ministry of Labor and Social Welfare's training course and providing the wide range of confined space working.

### Confined space with new installation or improve piping

We also provided survey & inspection services for customer who required for fully check all deteriorated areas after finished cleaning and discharge process for furthermore repair or improvement of Tank or Silo .... Etc.