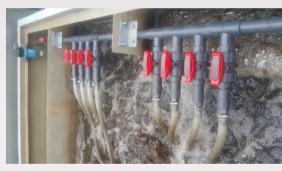

7.Backwash Pump (P2) : ดูดน้ำกลับเพื่อล้าง Membrane

8.Air Blower : เติมอากาศให้กับระบบ