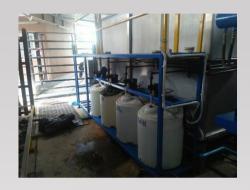

### **PTS (Purify Treatment System)**

Highly efficient, stable, and highly flexible wastewater treatment system to improve or replace the old system Purify Treatment System (PTS) wastewater treatment system will guarantee customer all biological waste water result to meet environmental legal standard

oxygen

O<sup>2</sup>

Waste Water

System specially desired to combined Oxygen + Filtration + Microbe to work together as working unit to treat all biological waste water up to customers conditions requirement.

#### กระบวนการบำบัดน้ำเสีย

1. Septic Tank : เป็นบ่อหมักแบบกรองไร้อากาศ

2. Septic Tank : เป็นบ่อหมักแบบกรองไร้อากาศ

3.PTS 1 : ระบบบำบัดคุณภาพสูง

4. PTS 2 : ระบบบำบัคคุณภาพสูง

5.Effluent Sump : ถังพักน้ำใส

6.Permeate Pump (P1) : ระบายน้ำใสออกจากระบบ PTS

7.Backwash Pump (P2) : ดูดน้ำกลับเพื่อล้าง Membrane

8.Air Blower : เติมอากาศให้กับระบบ