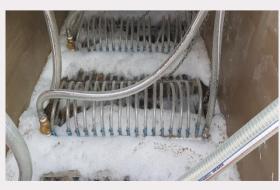

### **PTS (Purify Treatment System)**

Highly efficient, stable, and highly flexible wastewater treatment system to improve or replace the old system Purify Treatment System (PTS) wastewater treatment system will guarantee customer all biological waste water result to meet environmental legal standard

oxygen

O<sup>2</sup>

Waste Water

System specially desired to combined Oxygen + Filtration + Microbe to work together as working unit to treat all biological waste water up to customers conditions requirement.

## **Purify Treatment System (PTS)**

Stable Biological Treatment Process

Absolute Solid-Liquid
Separation