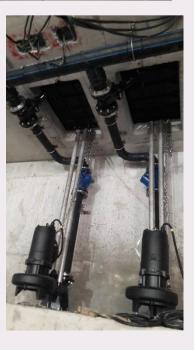

### **WASTE WATER TREATMENT**

- System Design
- > Improvement System
- Start up System
- > Fabrication & Erection
- Maintenance & Modify
- Consultant

### **PTS (Purify Treatment System)**

Highly efficient, stable, and highly flexible wastewater treatment system to improve or replace the old system Purify Treatment System (PTS) wastewater treatment system will guarantee customer all biological waste water result to meet environmental legal standard

oxygen

O<sup>2</sup>

Waste Water

System specially desired to combined Oxygen + Filtration + Microbe to work together as working unit to treat all biological waste water up to customers conditions requirement.