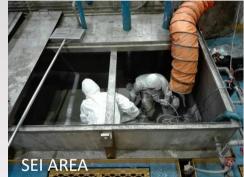

### **WASTE WATER TREATMENT**

- System Design
- > Improvement System
- Start up System
- > Fabrication & Erection
- Maintenance & Modify
- Consultant

### **PTS (Purify Treatment System)**

Highly efficient, stable, and highly flexible wastewater treatment system to improve or replace the old system Purify Treatment System (PTS) wastewater treatment system will guarantee customer all biological waste water result to meet environmental legal standard