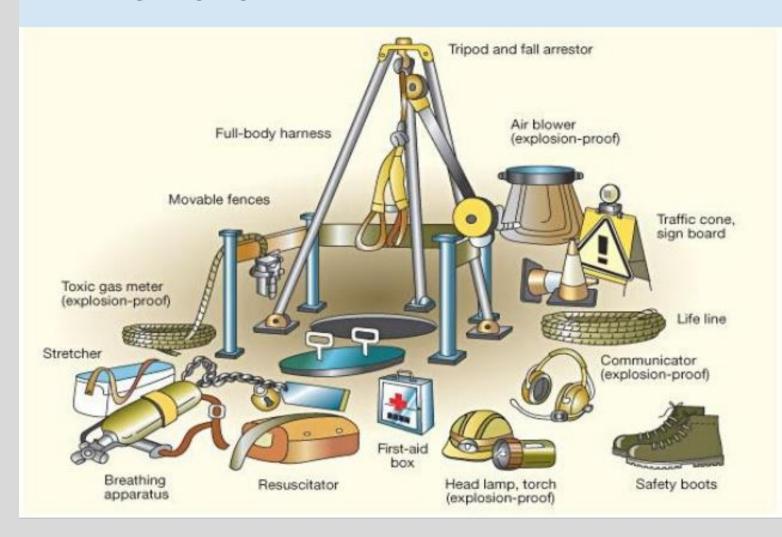

ult to meet environmental legal standard

oxygen

O<sup>2</sup>







Waste Water





System specially desired to combined Oxygen + Filtration + Microbe to work together as working unit to treat all biological waste water up to customers conditions requirement.





















#### กระบวนการบำบัดน้ำเสีย

1. Septic Tank : เป็นบ่อหมักแบบกรองไร้อากาศ

2. Septic Tank : เป็นบ่อหมักแบบกรองไร้อากาศ

3.PTS 1 : ระบบบำบัดคุณภาพสูง

4. PTS 2 : ระบบบำบัคคุณภาพสูง

5.Effluent Sump : ถังพักน้ำใส

6.Permeate Pump (P1) : ระบายน้ำใสออกจากระบบ PTS

7.Backwash Pump (P2) : ดูดน้ำกลับเพื่อล้าง Membrane

8.Air Blower : เติมอากาศให้กับระบบ





## **Purify Treatment System (PTS)**

Stable Biological Treatment Process



Absolute Solid-Liquid
Separation



















### **Safety Equipment & Tools**







### **Confined Certificated**





#### **Confined space Certificated**



**Worker confined space Certificated** 



## **JOB Reference**

## AGLOW AGLOW (THALAME) CO.LTD.

#### **Automobile Industry**

- Kubota Engine (Thailand) Co.,Ltd.
- UNION NIFCO Co.,Ltd.
- Thai K.K Industry Co.,Ltd.
- Michelin
- NTN Manufacturing (Thailand) Co.,Ltd.
- Thai Honda Manufacturing Co.,Ltd.
- Asian Stanley International Co., Ltd.
- Toyota Motor Asia Pacific Engineering &
- Manufacturing Co.,Ltd.
- Isuzu Motors (Thailand) Co.,Ltd.
- Thai Indo Kordsa Co.,Ltd.
- Eagle Ottawa Thailand Co.,Ltd.
- Etc.

#### **Electronic Industry**

- NOK Precision Component (Thailand) Ltd.
- Toshiba Caarrier (Thailand)
- EGAT
- Hana Semiconductor (Ayutthaya) Co.,Ltd.
- Kingboard Laminate Manufacturing (Thailand) Co.,Ltd