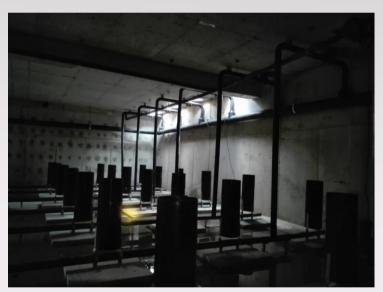

### **PTS (Purify Treatment System)**

Highly efficient, stable, and highly flexible wastewater treatment system to improve or replace the old system Purify Treatment System (PTS) wastewater treatment system will guarantee customer all biological waste water result to meet environmental legal standard

## **Purify Treatment System (PTS)**

Stable Biological Treatment Process

Absolute Solid-Liquid
Separation