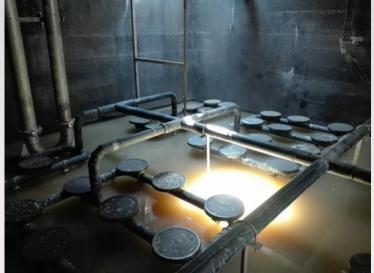

oxygen

O<sup>2</sup>

Waste Water

System specially desired to combined Oxygen + Filtration + Microbe to work together as working unit to treat all biological waste water up to customers conditions requirement.

#### กระบวนการบำบัดน้ำเสีย

1. Septic Tank : เป็นบ่อหมักแบบกรองไร้อากาศ

2. Septic Tank : เป็นบ่อหมักแบบกรองไร้อากาศ

3.PTS 1 : ระบบบำบัดคุณภาพสูง

4. PTS 2 : ระบบบำบัคคุณภาพสูง

5.Effluent Sump : ถังพักน้ำใส

6.Permeate Pump (P1) : ระบายน้ำใสออกจากระบบ PTS

7.Backwash Pump (P2) : ดูดน้ำกลับเพื่อล้าง Membrane

8.Air Blower : เติมอากาศให้กับระบบ