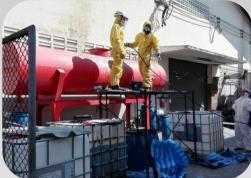

### **CONFINED SPACE WORKING**

Aglow (Thailand) is the specialist in confined space working with standard of The Ministry of Labor and Social Welfare's training course and providing the wide range of confined space working.

### Confined space with new installation or improve piping

We also provided survey & inspection services for customer who required for fully check all deteriorated areas after finished cleaning and discharge process for furthermore repair or improvement of Tank or Silo .... Etc.