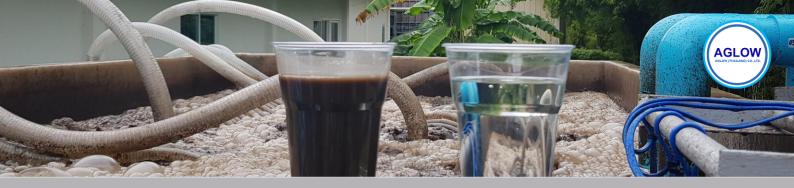

### **PTS (Purify Treatment System)**

Highly efficient, stable, and highly flexible wastewater treatment system to improve or replace the old system Purify Treatment System (PTS) wastewater treatment system will guarantee customer all biological waste water result to meet environmental legal standard

## **Purify Treatment System (PTS)**

Stable Biological Treatment Process

Absolute Solid-Liquid
Separation