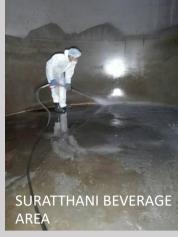

Confined space with new installation or improve piping
- Confined space survey
- Design and consult waste water treatment system
- Water thank and Waste water treatment system cleaning
   & maintenance for building (Roof and under ground)
- Waste water treatment system cleaning maintenance or improvement for industrial factory

Aglow provided services and consult with team direct experiences which guarantee by confined space official certificated from Ministry of Labor and Social Welfare















#### **CONFINED SPACES**

- Limited entrance and exit
- Lack of ventilate condition for hygienic and safe

#### Such as:

Tunnel, Cave, Pond, Pit hole, Underground basement, Vault room, Oil tank, Fermentation Tank, Silo or any other work areas or spaces which under law and regulation.



















### **CONFINED SPACE WORKING**

Aglow (Thailand) is the specialist in confined space working with standard of The Ministry of Labor and Social Welfare's training course and providing the wide range of confined space working.









# **TANK & SILO CLEANING**

Cleaning powders, beans ... etc





















### Confined space with new installation or improve piping















We also provided survey & inspection services for customer who required for fully check all deteriorated areas after finished cleaning and discharge process for furthermore repair or improvement of Tank or Silo .... Etc.





Aglow (Thailand) provide a wide range of Mixing Equipment can offer the most modern and efficient technology available backed up with years of process and mechanical exper