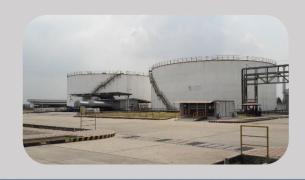

### **WASTE WATER TREATMENT**

- System Design
- > Improvement System
- Start up System
- > Fabrication & Erection
- Maintenance & Modify
- Consultant

### **PTS (Purify Treatment System)**

Highly efficient, stable, and highly flexible wastewater treatment system to improve or replace the old system Purify Treatment System (PTS) wastewater treatment system will guarantee customer all biological waste water result to meet environmental legal standard

## **Purify Treatment System (PTS)**

Stable Biological Treatment Process

Absolute Solid-Liquid
Separation