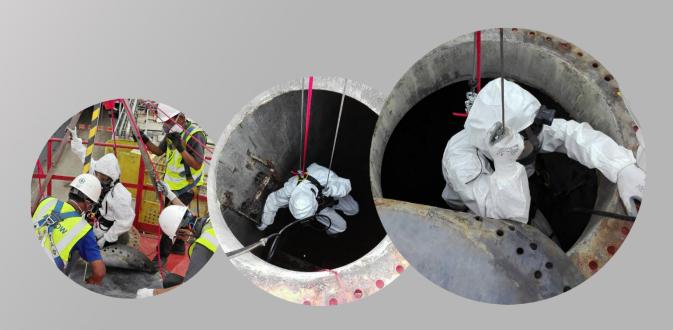

### **CONFINED SPACE WORKING**

Aglow (Thailand) is the specialist in confined space working with standard of The Ministry of Labor and Social Welfare's training course and providing the wide range of confined space working.

### **Safety Equipment & Tools**

### **Confined Certificated**

#### **Confined space Certificated**

**Worker confined space Certificated** 