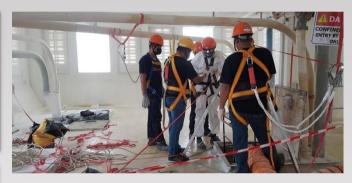

### **CONFINED SPACE WORKING**

Aglow (Thailand) is the specialist in confined space working with standard of The Ministry of Labor and Social Welfare's training course and providing the wide range of confined space working.

### **Safety Equipment & Tools**

### **Confined Certificated**

#### **Confined space Certificated**

**Worker confined space Certificated** 