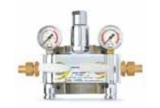

## PRESSURE REGULATORS

High pressure cylinder regulators and low-pressure line regulators for specialty gas applications such as laboratory and chemical processing. A wide range of high and low-pressure technologies with varying degrees of flow and pressure precision, for every requirement. **SMT, SELFA** 

#### **CYLINDER REGULATORS**

CARTRIDGE SINGLE STAGE

**CARTRIDGE DUAL STAGE** 

HIGH FLOW