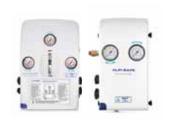

## SUPPLY & SWITCH OVER BOARDS

200 bar and 300 bar supply boards and switchover boards for supply-zone control of specialty gases, such as in laboratory and chemical processing applications. Includes varying degrees of automation, depending on the requirement. **SMT** 

#### **SUPPLY BOARDS**

SPECIALTY GAS

ULTRA HIGH PURITY

INDUSTRIAL

#### **SWITCH OVER BOARDS**

SPECIALTY GAS

**ULTRA HIGH PURITY** 

INDUSTRIAL