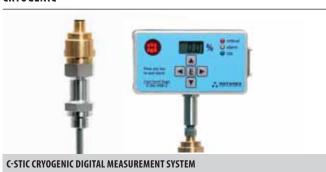

## DIGITAL MEASUREMENT SYSTEMS

A complete range of digital measurement devices for  $\mathrm{CO}_{2r}$  cryogenic and LPG gases. Improves productivity via more accurate digital gas level measurement with options for telemetric monitoring.  $\mathrm{CMT}$ 

#### **CRYOGENIC**

LPG FORKLIFTS

MLD MINIMUM LEVEL DETECTION SYSTEM