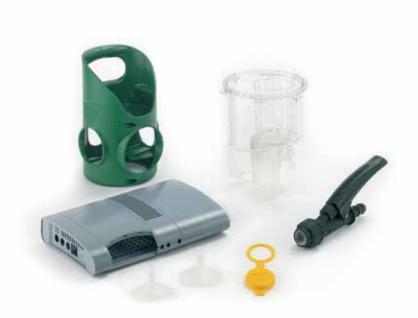

## MEDICAL VALVES & EQUIPMENT

For medical-grade oxygen and other medical-grade gases used for patient therapy. Includes a full range of cylinder valves and pressure/flow regulators for portable gas applications, as well as complete medical gas distribution systems for hospitals.

#### **INTEGRATED VALVES**

**BACKPACK SYSTEMS** 

#### STANDARD VALVES

STANDARD VALVES WITH RPV

#### PRESSURE / FLOW REGULATORS

**ALPINOX REGULATORS** 

ALPINOX PIN INDEX

ACCESSORIES

#### **GAS SUPPLY SYSTEMS**

SWITCH OVER BOARDS AND SUPPLY BOARDS

REGULATORS

SECTION VALVES

**TERMINAL UNITS** 