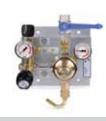

## SUPPLY & SWITCH OVER BOARDS

200 bar and 300 bar supply boards and switchover boards for supply-zone control of specialty gases, such as in laboratory and chemical processing applications. Includes varying degrees of automation, depending on the requirement. **SMT** 

#### **SUPPLY BOARDS**

SPECIALTY GAS

ULTRA HIGH PURITY

INDUSTRIAL

#### **SWITCH OVER BOARDS**

SPECIALTY GAS

**ULTRA HIGH PURITY** 

INDUSTRIAL

#### **ACCESSORIES**

CYLINDER CONNECTORS

DATA MANAGEMENT SYSTEM

CONNECTIONS