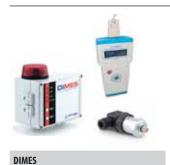

## DIGITAL MEASUREMENT SYSTEMS

A complete range of digital measurement devices for  $\mathrm{CO}_{2r}$  cryogenic and LPG gases. Improves productivity via more accurate digital gas level measurement with options for telemetric monitoring.  $\mathrm{CMT}$ 

#### **FIRE SUPPRESSION**

DIMES DIGITAL MEASUREMENT SYSTEM