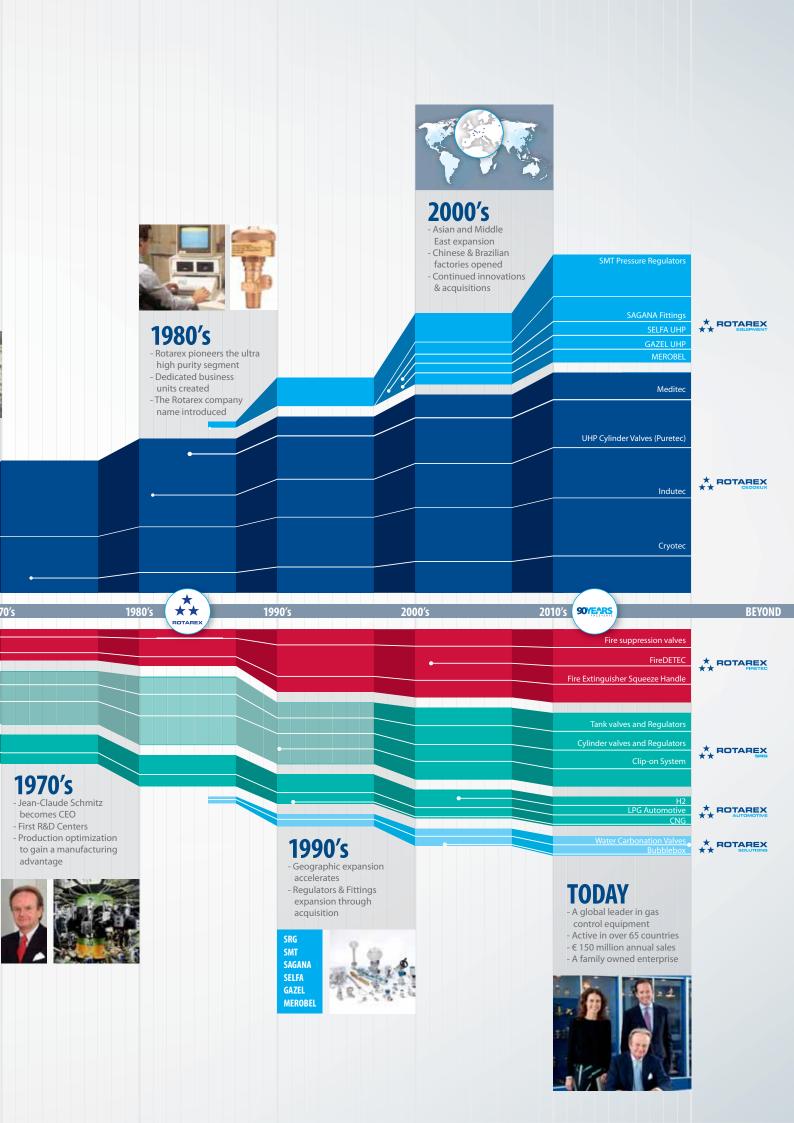

# ALMOST 100 YEARS OF GAS EXPERTISE

Rotarex has a long heritage of excellence in the field of pressurized gas and applies that accumulated expertise to continually better products and services. The company has grown into a world leader, but the core founding values still guide the company today:

**TECHNICAL EXCELLENCE - QUALITY - RESPONSIVE SERVICES** 

1922

The CEODEUX company founded in Luxembourg as a CO2 gas producer by A.T Schmitz

#### 1950's - 1960's

- CEODEUX becomes regional leader in the LPG segment
- Continued innovations in valve design

1920's 1930's 1940's 1950's 1960's

Rotarex designs and patents its first cylinder valves for CO2, fire and acetylene

#### 1940's

- Rapid growth of the LPG
- segment - Schultz- Rackow gas technik
- founded in Germany
- Edgard Schmitz becomes CEO
- Post War production modernization

### INNOVATION

- ★ Over 100 patents
- ★ Vast in-house R&D infrastructure
- ★ 5 R&D Centers of Excellence
- ★ Continual flow of Innovation

Rotarex excels at innovation and delivering state-of-the-art technical excellence. With over almost 100 years of expertise, a responsive in-house R&D infrastructure and multiple advanced technology collaborations with European universities, Rotarex embraces applied technology innovation and continually brings new solutions to market.