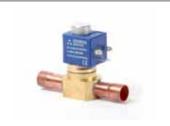

### REFRIGERANT **CYLINDER VALVES**

Cylinder valves for industrial-grade refrigerant gas applications used in industrial refrigeration and air-conditioning manufacturing. Includes o-ring, diaphragm seal and packed-seal technologies as well as one of the most energy-efficient solenoid line valves in the industry. **CRYOTEC** 

#### **SPECIAL & PACKED SEAK VALVES SOLENOID**

NH<sub>3</sub>/C<sub>2</sub>H<sub>4</sub>/OXIDE AND AMINES

**DIP TUBE** 

CONFIGURABLE