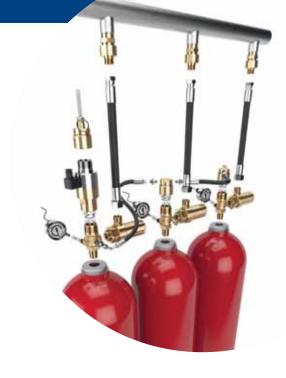

## FIXED-INSTALLATION FIRE SYSTEMS

The world leader in valve technologies for fire suppression applications, including a range of components and accessories for complete fixed installation systems. Inert gas,  $CO_2$  and clean agent solutions. VDS approvals. **FIRETEC** 

#### **INERT GAS SYSTEMS**

#### **CO2 GAS SYSTEMS**

#### **CLEAN AGENT SYSTEMS**