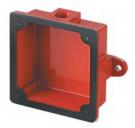

ell series is designed to meet the needs of fire fighting and detection system with central control panel. The UL 464 listed DEMCO Alarm Bells embraced simplicity in design. They incorporate fewer working parts, easy to be installed and operate at high level of efficiency thus enable them to perform under most adverse conditions.

#### **SIGNALING**





## **DEMCO ADVANTAGES**

- UL approved.
- High sound level output.
- Low power consumption.
- 6", 8" and 10" dome sizes.
- · Quick and easy installation.
- Interchangeable base.
- · Zero standby current.
- Low current consumption for efficient operation over long wire runs.
- Loud, distinctive and clear ringing sound.
- Corrosion resistant finish.
- IP 65 rated weatherproof (Mount to Demco 4" square outlet box).
- Universal applications.



Demco Weatherproof 4" Square Outlet Box

## **DECIBEL RATINGS/SPECIFICATIONS**

| MODEL    | SIZE | DECIBEL RATING<br>@ 3M (10 FT) | Gross Weight |
|----------|------|--------------------------------|--------------|
| D-122    | 6"   | 95 dB                          | 700 g        |
| D-122-8  | 8"   | 83 dB                          | 1,150 g      |
| D-122-10 | 10"  | 85 dB                          | 1,600 g      |

Details are for motorized bells only. Additional info available upon request. Specifications are subject to change without prior notice.

### **AVAILABLE MODELS**

| MODEL       | SIZE | TYPE      | VOLTAGE |
|-------------|------|-----------|---------|
| D-122       | 6"   | Motorized | 24V DC  |
| D-122-8     | 8"   | Motorized | 24V DC  |
| D-122-10    | 10"  | Motorized