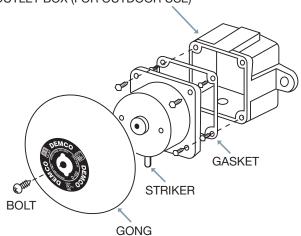

#### DESCRIPTION

DEMCO UL Certified Dome Alarm Bell series is designed to meet the needs of fire fighting and detection system with central control panel. The UL 464 listed DEMCO Alarm Bells embraced simplicity in design. They incorporate fewer working parts, easy to be installed and operate at high level of efficiency thus enable them to perform under most adverse conditions.

## **DEMCO ADVANTAGES**

- UL approved.
- High sound level output.
- Low power consumption.
- 6", 8" and 10" dome sizes.
- · Quick and easy installation.
- Interchangeable base.
- · Zero standby current.
- Low current consumption for efficient operation over long wire runs.
- Loud, distinctive and clear ringing sound.
- Corrosion resistant finish.
- IP 65 rated weatherproof (Mount to Demco 4" square outlet box).
- Universal applications.