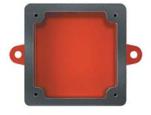

# **UL CERTIFIED DOME ALARM BELLS**



#### DESCRIPTION

DEMCO UL Certified Dome Alarm Bell series is designed to meet the needs of fire fighting and detection system with central control panel. The UL 464 listed DEMCO Alarm Bells embraced simplicity in design. They incorporate fewer working parts, easy to be installed and operate at high level of efficiency thus enable them to perform under most adverse conditions.

#### **SIGNALING**





## **DEMCO ADVANTAGES**

- UL approved.
- High sound level output.
- Low power consumption.
- 6", 8" and 10" dome sizes.
- · Quick and easy installation.
- Interchangeable base.
- · Zero standby current.
- Low current consumption for efficient operation over long wire runs.
- Loud, distinctive and clear ringing sound.
- Corrosion resistant finish.
- IP 65 rated weatherproof (Mount to Demco 4" square outlet box).
- Universal applications.



Demco Weatherproof 4" Square Outlet Box

## **DECIBEL RATINGS/SPECIFICATIONS**

| MODEL    | SIZE | DECIBEL RATING<br>@ 3M (10 FT) | Gross Weight |
|----------|------|--------------------------------|--------------|
| D-122    | 6"   | 95 dB                          | 700 g        |
| D-122-8  | 8"   | 83 dB                          | 1,150 g      |
|