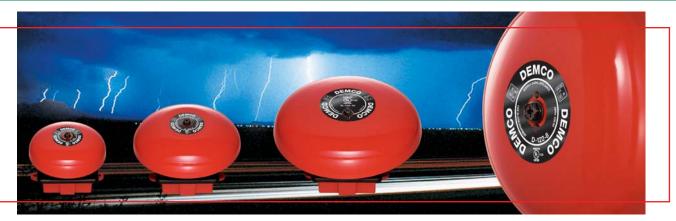

# **UL CERTIFIED DOME ALARM BELLS**

#### DESCRIPTION

DEMCO UL Certified Dome Alarm Bell series is designed to meet the needs of fire fighting and detection system with central control panel. The UL 464 listed DEMCO Alarm Bells embraced simplicity in design. They incorporate fewer working parts, easy to be installed and operate at high level of efficiency thus enable them to perform under most adverse conditions.

## **DEMCO ADVANTAGES**

- UL approved.
- High sound level output.
- Low power consumption.
- 6", 8" and 10" dome sizes.
- · Quick and easy installation.
- Interchangeable base.
- · Zero standby current.
- Low current consumption for efficient operation over long wire runs.
- Loud, distinctive and clear ringing sound.
- Corrosion resistant finish.
- IP 65 rated weatherproof (Mount to Demco 4" square outlet box).
- Universal applications.

## **DECIBEL RATINGS/SPECIFICATIONS**

| MODEL    | SIZE | DECIBEL RATING<br>@ 3M (10 FT) | Gross Weight |
|----------|------|--------------------------------|--------------|
| D-122    | 6"   | 95 dB                          | 700 g        |
| D-122-8  | 8"   | 83 dB                          | 1,150 g      |
| D-122-10 | 10"  | 85 dB                          | 1,600 g      |

### **AVAILABLE MODELS**

| MODEL       | SIZE | TYPE      | VOLTAGE |
|-------------|------|-----------|---------|
| D-122       | 6"   | Motorized | 24V DC  |
| D-122-8     | 8"   | Motorized | 24V DC  |
| D-122-10    | 10"  | Motorized | 24V DC  |
| D-142-6     | 6"   | Solenoid  | 6V DC   |
| D-142-12    | 6"   | Solenoid  | 12V DC  |
| D-142       | 6"   | Solenoid  | 24V DC  |
| D-142-120   | 6"   | Solenoid  | 120V AC |
| D-142-220   | 6"   | Solenoid  | 220V AC |
| D-142WP-6   | 6"   | Solenoid  | 6V DC   |
| D-142WP-12  | 6"   | Solenoid  | 12V DC  |
| D-142WP     | 6"   | Solenoid  | 24V DC  |
| D-142WP-120 | 6"   | Solenoid  | 120V AC |
| D-142WP-220 | 6"   | Solenoid  | 220V AC |