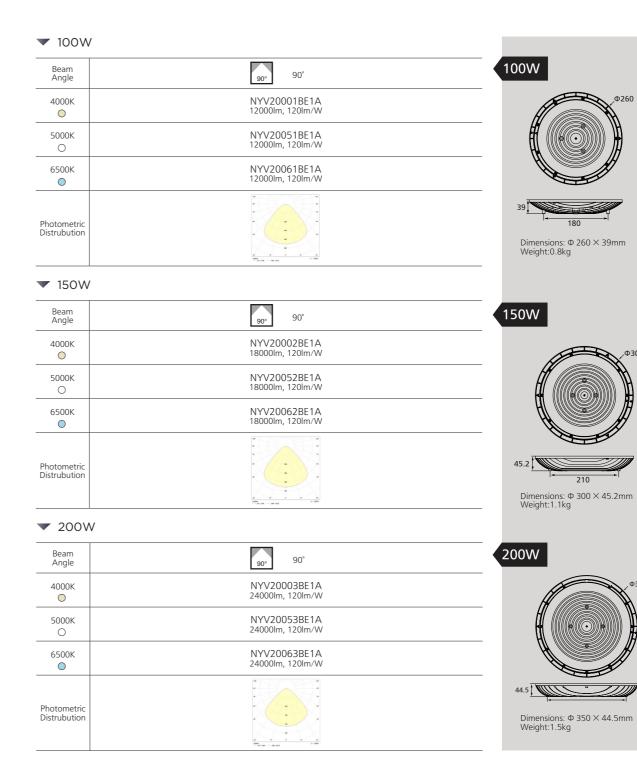

## LED DOB Highbay

Economic choice for basic lighting requirement.

Simple design

Water & Dust Pro

Nice heat dissapation

Installation friendly

VOLTAGE

220-240V

50/60Hz

**30000hours** 

CRI

Ra80

WORKING TEMPERATURE

-20-45℃

POWER FACTOR

0.9

IPRATE IP65

MATERIALS & COLOR

Body:ADC(Black)
Lens:PC(Transparent)

INSTALLATION TYPE

Hanging
Bracket mounting