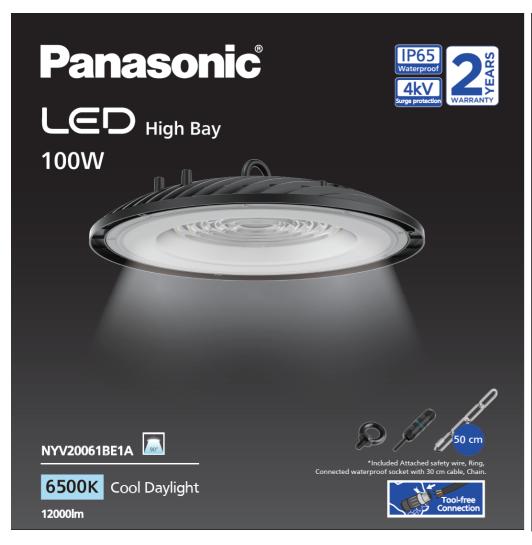

#### Various options of accessories

Equipped with hanging chain and safety wire for double safety assurance. Also a one-step-buckled water proof socket makes your installation more fast and simple.

Product can adapt to common types of hanging frame can achieve multiple types of mounting method by self-purchased accessories.