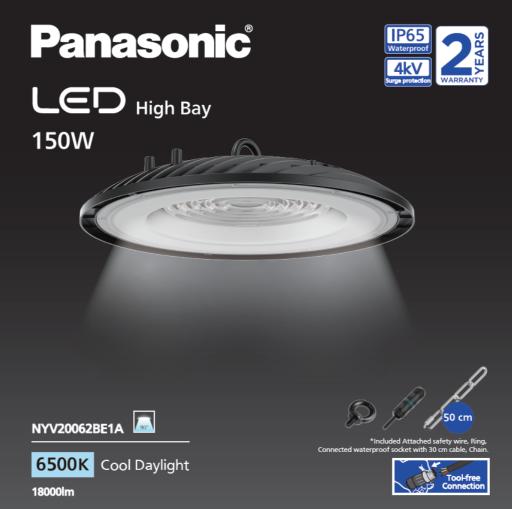

#### Various options of accessories

Equipped with hanging chain and safety wire for double safety assurance. Also a one-step-buckled water proof socket makes your installation more fast and simple.

Product can adapt to common types of hanging frame can achieve multiple types of mounting method by self-purchased accessories.