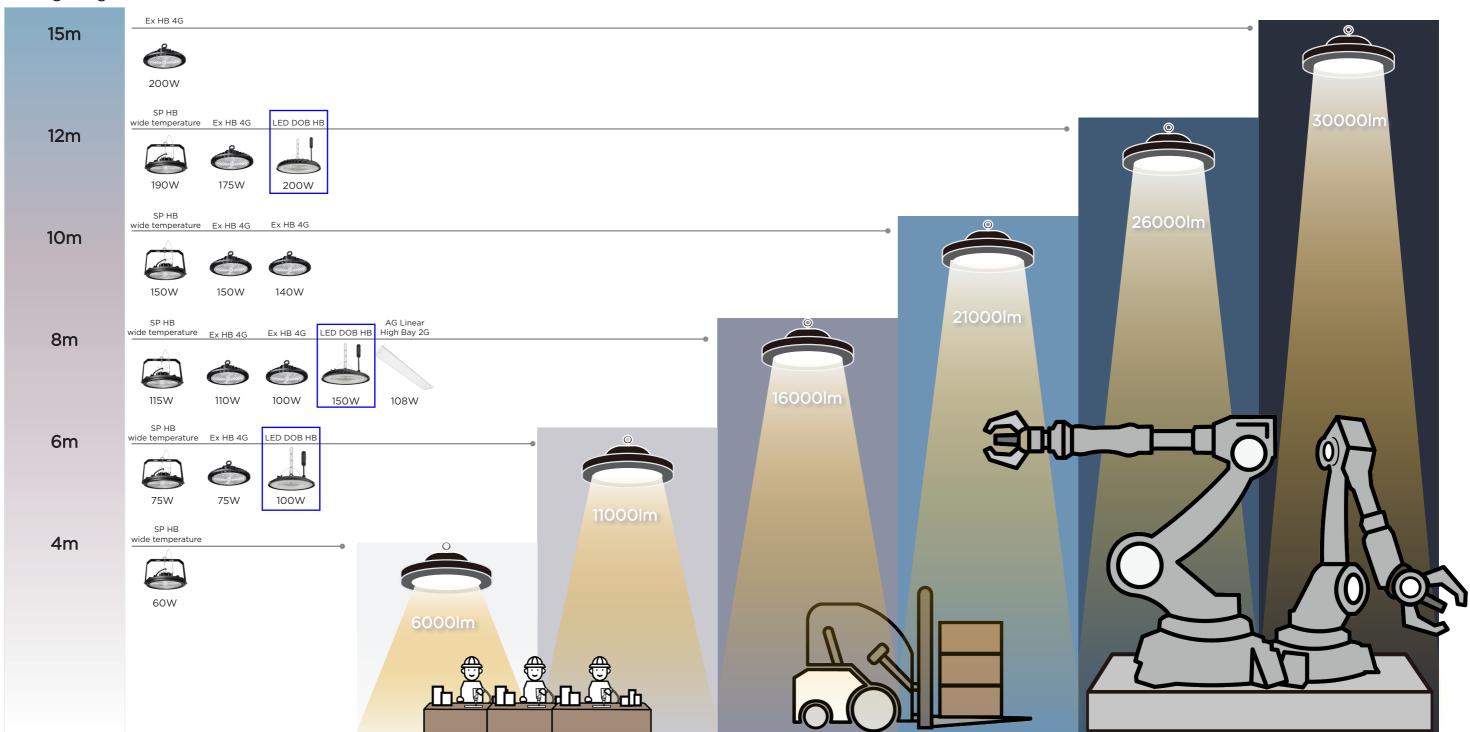

ands for small-scale warehouses, factories, logistic centers etc., in where cares about making the worth use of limited budget in limited space or low ceiling height facilities.

#### Excellent heat dissipation

Specificly selected die-casted aluminium material provides nice heat dissipation performance, which helps reduce the risk of shortened lifetime causing by overheat.

#### Various options of accessories

Equipped with hanging chain and safety wire for double safety assurance. Also a one-step-buckled water proof socket makes your installation more fast and simple.

Product can adapt to common types of hanging frame can achieve multiple types of mounting method by self-purchased accessories.

### DOB = Driver on Board









# RECOMMENDATION OF MOUNTING HEIGHT

#### Ceiling Height