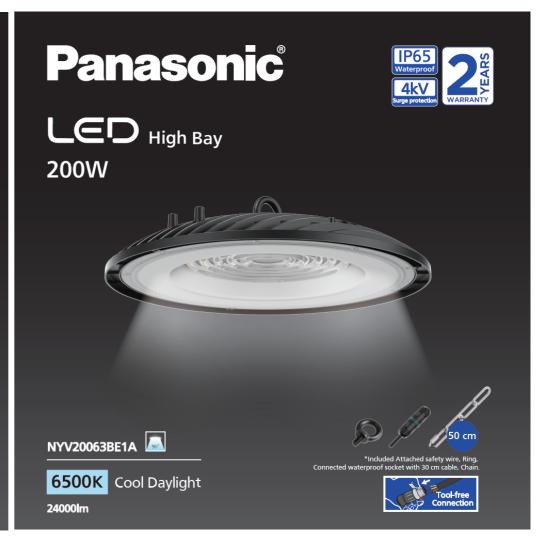

#### Various options of accessories

Equipped with hanging chain and safety wire for double safety assurance. Also a one-step-buckled water proof socket makes your installation more fast and simple.

Product can adapt to common types of hanging frame can achieve multiple types of mounting method by self-purchased accessories.