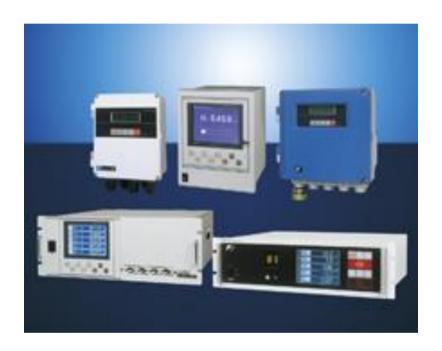

# Fuji Gas Analyzers

# Single Beam NDIR Gas Analyzer

**ZRE** (For General use)

★ Simple structure, Easy to use and Easy maintenance
★ Excellent stability and High-accuracy measurement with

Mass flow sensor

# **Double Beam NDIR Gas Analyzer**

- ★ High accuracy measurement in low concentration measurement with high sensitivity Mass flow sensor
- **★**Minimum cross sensitivity with <u>Dual detector system</u>
- ★ Flexibility for measuring components

## Zirconia Oxygen Analyzer

- ★ In-situ measurement with High response time is suitable for combustion control system
- ★ Easy maintenance with unique Flow-guide-tube
- **<u>\*</u>** Explosion proof type available (NEPSI)

# Paramagnetic Oxygen Analyzer

- High response time
- ★ Excellent precise measurement with Mass-flow sensor
- ★ Sensor does not contact with the sample gas so that enable to measure combustible gas

# Thermal Conductivity Gas Analyzer

- ★ Compact, Easy operation with diagnostic menu
- ★ Measurable gas are H2, Ar, He and so on which are not measurable with other principle.

37 Soi Phetkasem 68 Yak 25, Phetkasem Rd., Bang Khae Nuea, Bang Khae, Bangkok 10160 Thailand.