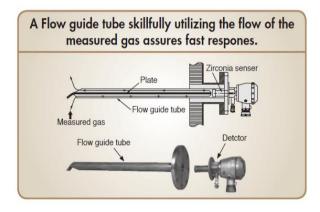

## Zirconia Oxygen Analyzer

- ★ In-situ measurement with High response time is suitable for combustion control system
- ★ Easy maintenance with unique Flow-guide-tube
- **<u>\*</u>** Explosion proof type available (NEPSI)

## Flow guide tube