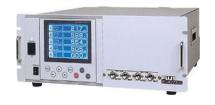

#### **Extractive Gas Analyzer**

Max. 5 components simultaneous measurement <NOx, SO2, CO, CO2, CH4, O2>

- ★ Measurement by NDIR assures high accuracy and excellent stability
- ★ Standard-equipped with automatic zero/span calibration .
- ★All maintenance from the front of cabinet available

Approval No. under Japanese Meas. Low NOx: SAN991-1, SO2: SAS992-1

CO: SAC992-1

O2 : SE981 ( Zirconia sensor) SF011 (Paramagnetic sensor)

37 Soi Phetkasem 68 Yak 25, Phetkasem Rd., Bang Khae Nuea, Bang Khae, Bangkok 10160 Thailand.