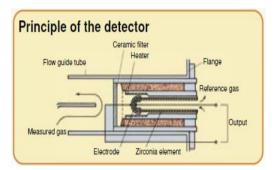

## Zirconia Oxygen Analyzer

- ★ In-situ measurement with High response time is suitable for combustion control system
- ★ Easy maintenance with unique Flow-guide-tube
- **<u>\*</u>** Explosion proof type available (NEPSI)

## Flow guide tube