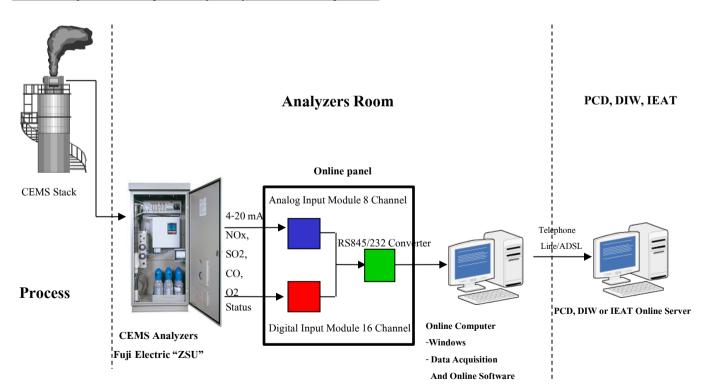

# **Data Acquisition System (DAS) & Online System**

37 Soi Phetkasem 68 Yak 25, Phetkasem Rd., Bang Khae Nuea, Bang Khae, Bangkok 10160 Thailand.

Tel: (66 2) 413 1161 Fax: (66 2) 413 1121 E-mail: rpselection@live.com http://www.rp-selection.com