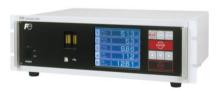

#### **Extractive Gas Analyzer**

Max. 5 components simultaneous measurement <NOx, SO2, CO, CO2, CH4, O2>

- ★ Measurement by NDIR assures high accuracy and excellent stability
- ★ Standard-equipped with automatic zero/span calibration .
- ★All maintenance from the front of cabinet available

Approval No. under Japanese Meas. Low NOx: SAN991-1, SO2: SAS992-1

CO: SAC992-1

O2 : SE981 ( Zirconia sensor) SF011 (Paramagnetic sensor)

37 Soi Phetkasem 68 Yak 25, Phetkasem Rd., Bang Khae Nuea, Bang Khae, Bangkok 10160 Thailand.