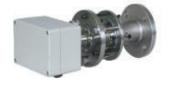

#### In-situ Laser Gas Analyzer

Diode Laser of which wavelength exactly matches to the absorbance spectral line is radiated across the stack

#### **Transmitter unit**

#### **Features**

- **★** Maintenance Free & Low Running cost
- ★ High Speed Response
- **★** Extremely Low Cross-sensitivity
- **★** OK for High Dust Concentration

**Control** unit