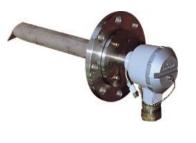

## Zirconia Oxygen Analyzer

- ★ In-situ measurement with High response time is suitable for combustion control system
- ★ Easy maintenance with unique Flow-guide-tube
- **<u>\*</u>** Explosion proof type available (NEPSI)

Easy to change the sensor

## Flow guide tube