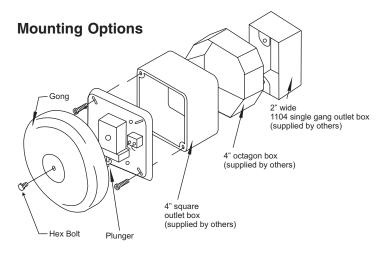

The MB6-24 is an under-dome type that uses heavy duty mechanisms. The bell's base and gong are finished with a durable Fire Red baked enamel.

The bell mounts to any standard North American 4-inch square electrical box. Field wiring connections are made to colour-coded leads.

**NOTE:** For octagon outlet box line up the slotted holes to the outlet box mounting holes as shown.

### **Semi-Flush Mounting**