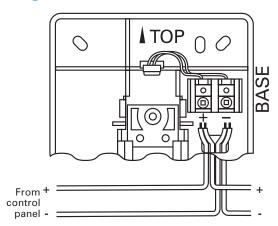

### Wiring

Use both terminal leads for connection. Electrical supervision requires wire run to be broken at each device.