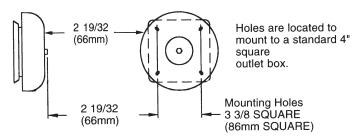

The MB6-24 is an under-dome type that uses heavy duty mechanisms. The bell's base and gong are finished with a durable Fire Red baked enamel.

The bell mounts to any standard North American 4-inch square electrical box. Field wiring connections are made to colour-coded leads.